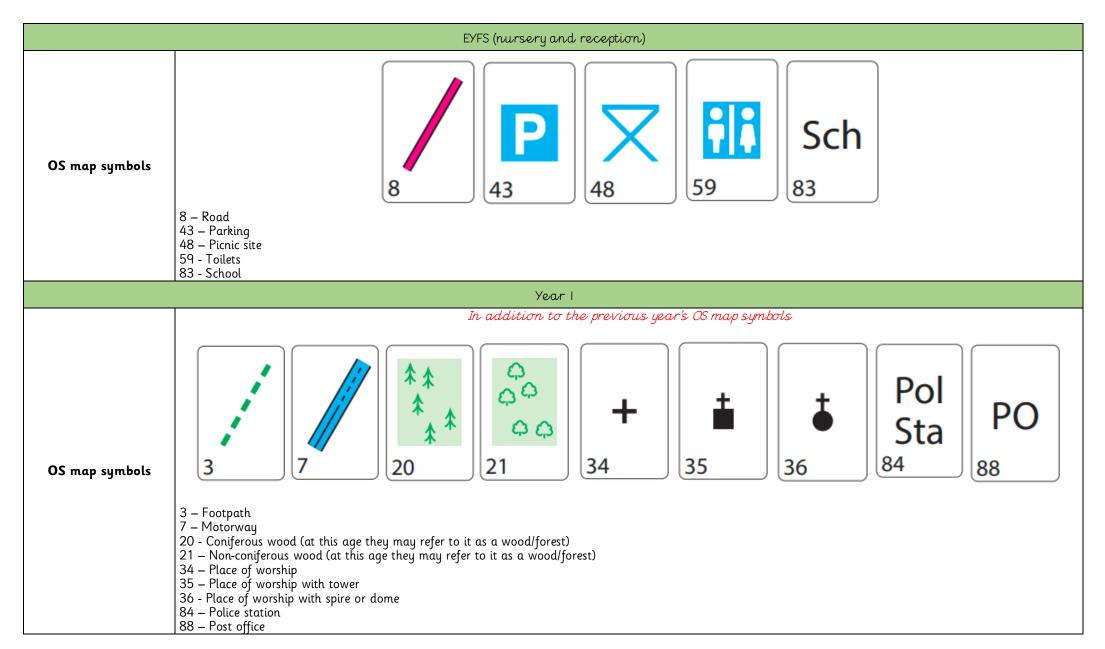

Subject coordinator: Miss Harris

| Year 5         |                                                                                                                                                                                                                                                                                                                                                                                                                                                                                              |
|----------------|----------------------------------------------------------------------------------------------------------------------------------------------------------------------------------------------------------------------------------------------------------------------------------------------------------------------------------------------------------------------------------------------------------------------------------------------------------------------------------------------|
|                | In addition to previous years' OS map symbols                                                                                                                                                                                                                                                                                                                                                                                                                                                |
| OS map symbols | 16 17 18 23 24 25 26 27 57 61 Spr 82 86 89 90 90                                                                                                                                                                                                                                                                                                                                                                                                                                             |
|                | 16 - Scree 17 - Quarry 18 - Spoil heap 23 - Scrub 24 - Bracken, heath, or rough grassland 25 - Marsh, reeds or saltings 26 - Shingle 27 - Mud 38 - Boundary stone 39 - National Tidal Limit 41 - Water activities (powered) 42 - Water activities (sailing) 43 - Water activities (multi-activity) 44 - Water activities (multi-activity) 45 - Boat hire 46 - Boat hire 48 - Slipway 49 - Heritage centre 49 - National Tidal Limit 40 - Water activities (board) 40 - Well, Spring   Year 6 |
| OS map symbols | To focus on embedding knowledge of OS map symbols                                                                                                                                                                                                                                                                                                                                                                                                                                            |