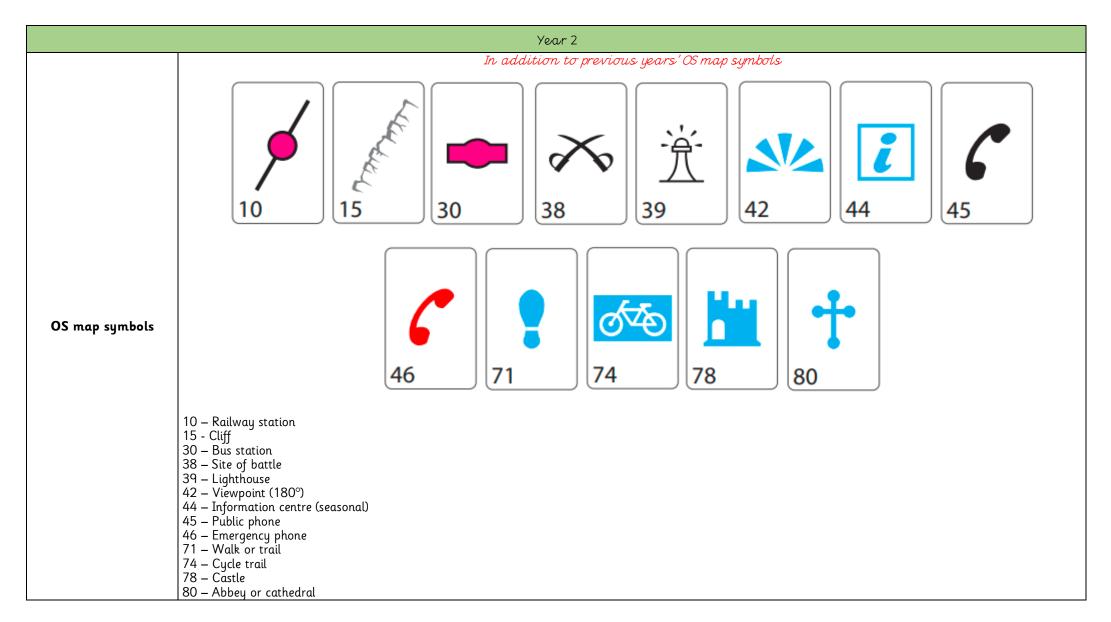

Subject coordinator: Miss Harris

| Year 5         |                                                                                                                                                                                                                                                                                                                                                                                                                                                                                              |
|----------------|----------------------------------------------------------------------------------------------------------------------------------------------------------------------------------------------------------------------------------------------------------------------------------------------------------------------------------------------------------------------------------------------------------------------------------------------------------------------------------------------|
|                | In addition to previous years' OS map symbols                                                                                                                                                                                                                                                                                                                                                                                                                                                |
| OS map symbols | 16 17 18 23 24 25 26 27 57 61 Spr 82 86 89 90 90                                                                                                                                                                                                                                                                                                                                                                                                                                             |
|                | 16 - Scree 17 - Quarry 18 - Spoil heap 23 - Scrub 24 - Bracken, heath, or rough grassland 25 - Marsh, reeds or saltings 26 - Shingle 27 - Mud 38 - Boundary stone 39 - National Tidal Limit 41 - Water activities (powered) 42 - Water activities (sailing) 43 - Water activities (multi-activity) 44 - Water activities (multi-activity) 45 - Boat hire 46 - Boat hire 48 - Slipway 49 - Heritage centre 49 - National Tidal Limit 40 - Water activities (board) 40 - Well, Spring   Year 6 |
| OS map symbols | To focus on embedding knowledge of OS map symbols                                                                                                                                                                                                                                                                                                                                                                                                                                            |