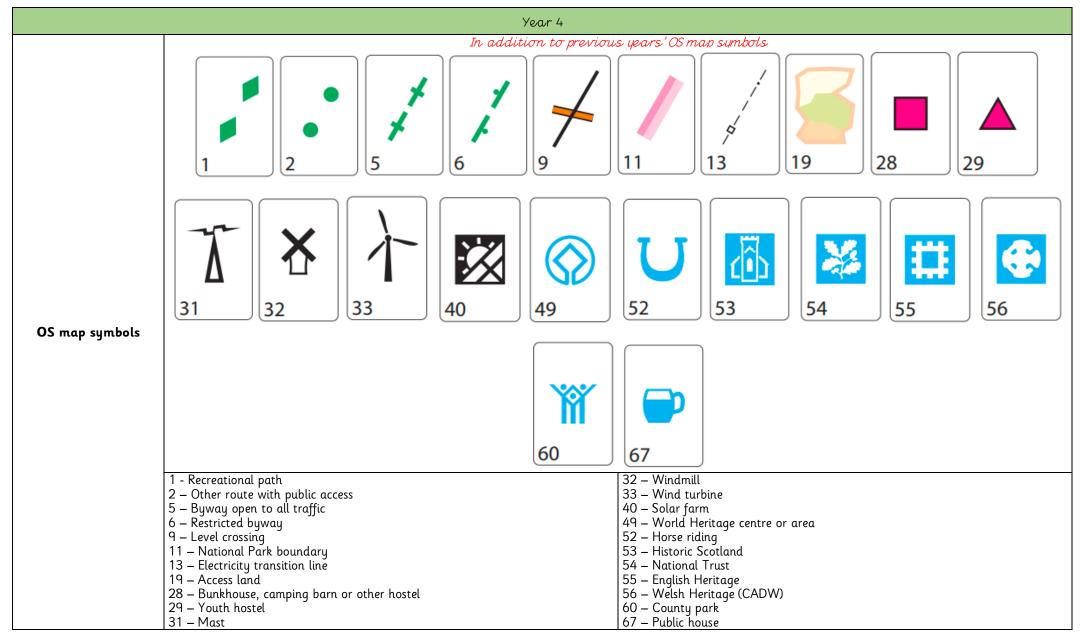

Subject coordinator: Miss Harris

| Year 5         |                                                                                                                                                                                                                                                                                                                                                                                                                                                                                              |
|----------------|----------------------------------------------------------------------------------------------------------------------------------------------------------------------------------------------------------------------------------------------------------------------------------------------------------------------------------------------------------------------------------------------------------------------------------------------------------------------------------------------|
|                | In addition to previous years' OS map symbols                                                                                                                                                                                                                                                                                                                                                                                                                                                |
| OS map symbols | 16 17 18 23 24 25 26 27 57 61 Spr 82 86 89 90 90                                                                                                                                                                                                                                                                                                                                                                                                                                             |
|                | 16 - Scree 17 - Quarry 18 - Spoil heap 23 - Scrub 24 - Bracken, heath, or rough grassland 25 - Marsh, reeds or saltings 26 - Shingle 27 - Mud 38 - Boundary stone 39 - National Tidal Limit 41 - Water activities (powered) 42 - Water activities (sailing) 43 - Water activities (multi-activity) 44 - Water activities (multi-activity) 45 - Boat hire 46 - Boat hire 48 - Slipway 49 - Heritage centre 49 - National Tidal Limit 40 - Water activities (board) 40 - Well, Spring   Year 6 |
| OS map symbols | To focus on embedding knowledge of OS map symbols                                                                                                                                                                                                                                                                                                                                                                                                                                            |