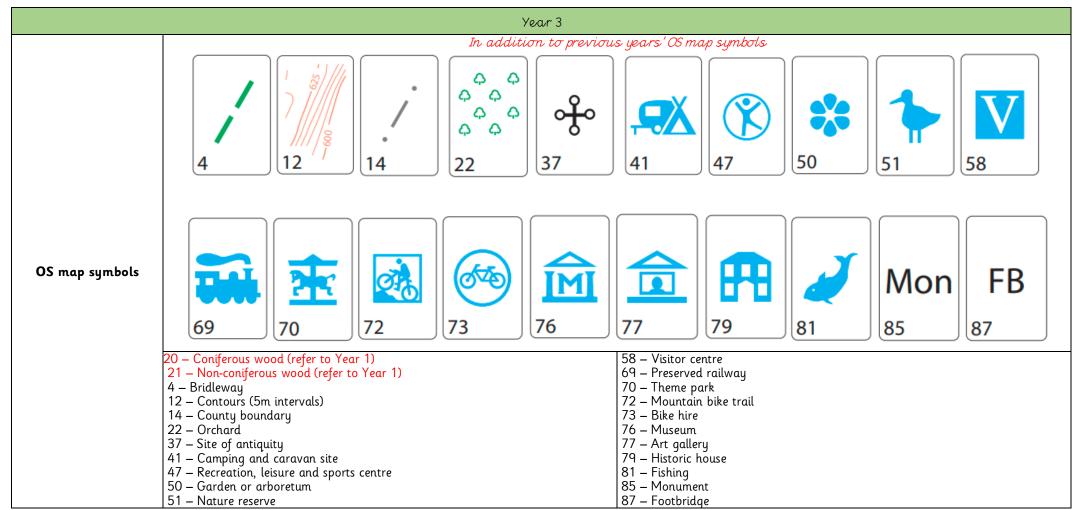

Subject coordinator: Miss Harris

| Year 5         |                                                                                                                                                                                                                                                                                                                                                                                                                                                                                              |
|----------------|----------------------------------------------------------------------------------------------------------------------------------------------------------------------------------------------------------------------------------------------------------------------------------------------------------------------------------------------------------------------------------------------------------------------------------------------------------------------------------------------|
|                | In addition to previous years' OS map symbols                                                                                                                                                                                                                                                                                                                                                                                                                                                |
| OS map symbols | 16 17 18 23 24 25 26 27 57 61 Spr 82 86 89 90 90                                                                                                                                                                                                                                                                                                                                                                                                                                             |
|                | 16 - Scree 17 - Quarry 18 - Spoil heap 23 - Scrub 24 - Bracken, heath, or rough grassland 25 - Marsh, reeds or saltings 26 - Shingle 27 - Mud 38 - Boundary stone 39 - National Tidal Limit 41 - Water activities (powered) 42 - Water activities (sailing) 43 - Water activities (multi-activity) 44 - Water activities (multi-activity) 45 - Boat hire 46 - Boat hire 48 - Slipway 49 - Heritage centre 49 - National Tidal Limit 40 - Water activities (board) 40 - Well, Spring   Year 6 |
| OS map symbols | To focus on embedding knowledge of OS map symbols                                                                                                                                                                                                                                                                                                                                                                                                                                            |