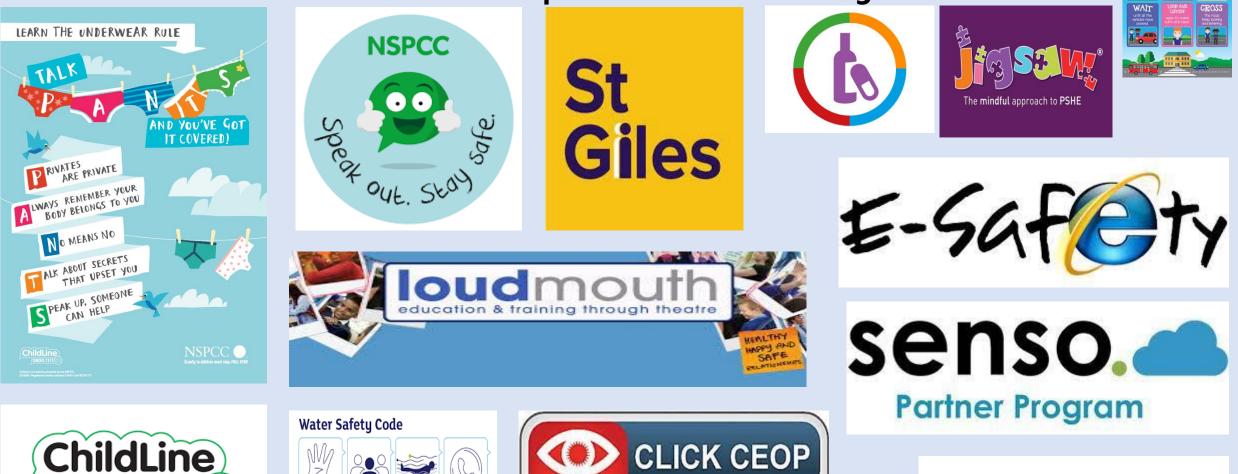

### How our curriculum keeps children safe?

Call

999 or 112

How-does-the-curriculum-keep-children-safe.docx (live.com)

Stop and

think - spot

the dangers

Stay

together

emergency: Float

0800 1111

SOPHOS

**Internet Safety** 

## The school supports my child's wider personal development

You said...

strongly agree or agree that we support their child's wider personal development E-Safety

16% did not know

Cultural Capital (siralexanderflemingprimaryschool.org.uk)