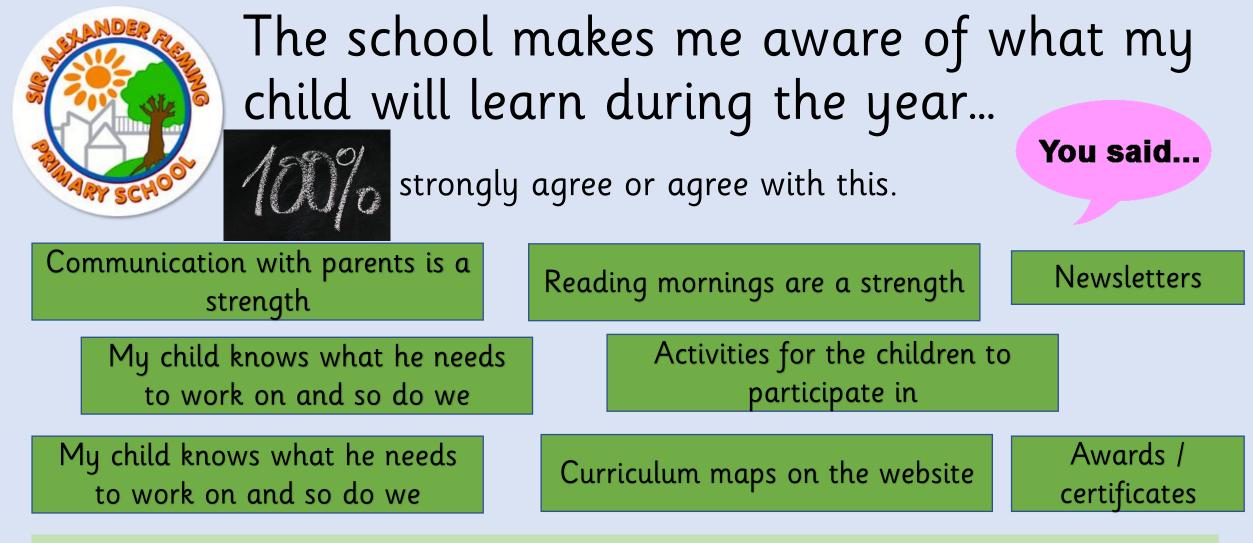

### The school lets me know how my child is

strongly agree or agree that the school

Regular communication and parent involvement

Creativity, communication with children and their parents, arrangements of events and programs as well as children's development and education system – well-trained teachers

doing.....

Two formal parent meetings each year

**Open evening in Summer** 

keeps them updated about how well their children are achieving. Can talk to teachers Informal on the door meetings e.g. family Support given through lunches, class website links / Seesaw / assemblies **Revision packs** 