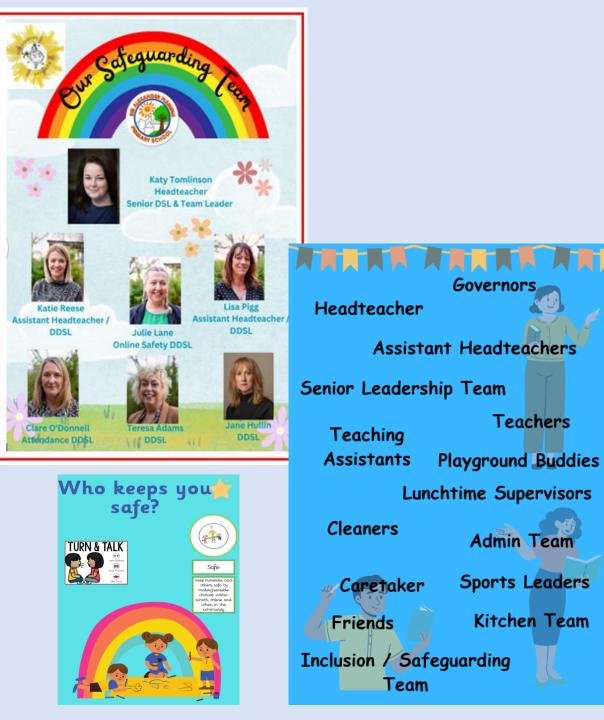

|
| addressed childr                         |                                                                                                                                                                                                                                                                                                                                                                                                                                                                                                                                                                                                                                                                                                     |



## The school makes sure the pupils are well behaved



strongly agree or agree that their child is safe at Sir Alexander Fleming Nursery and Primary School.



My child has been bullied and the school dealt with the bullying quickly and effectively.



strongly agree or agree that bullying is dealt with quickly and effectively.

When we spoke to the 3% they had recorded a historic event.





Have you visited our website recently? If you haven't, please visit the site to find out more about our school. Did you know you can subscribe to our school website and receive alerts?

Sir Alexander Fleming Primary School – News and Information for Parents and Carers

## When I have raised concerns with the school they have been dealt with properly

You said...

| Support to families and students